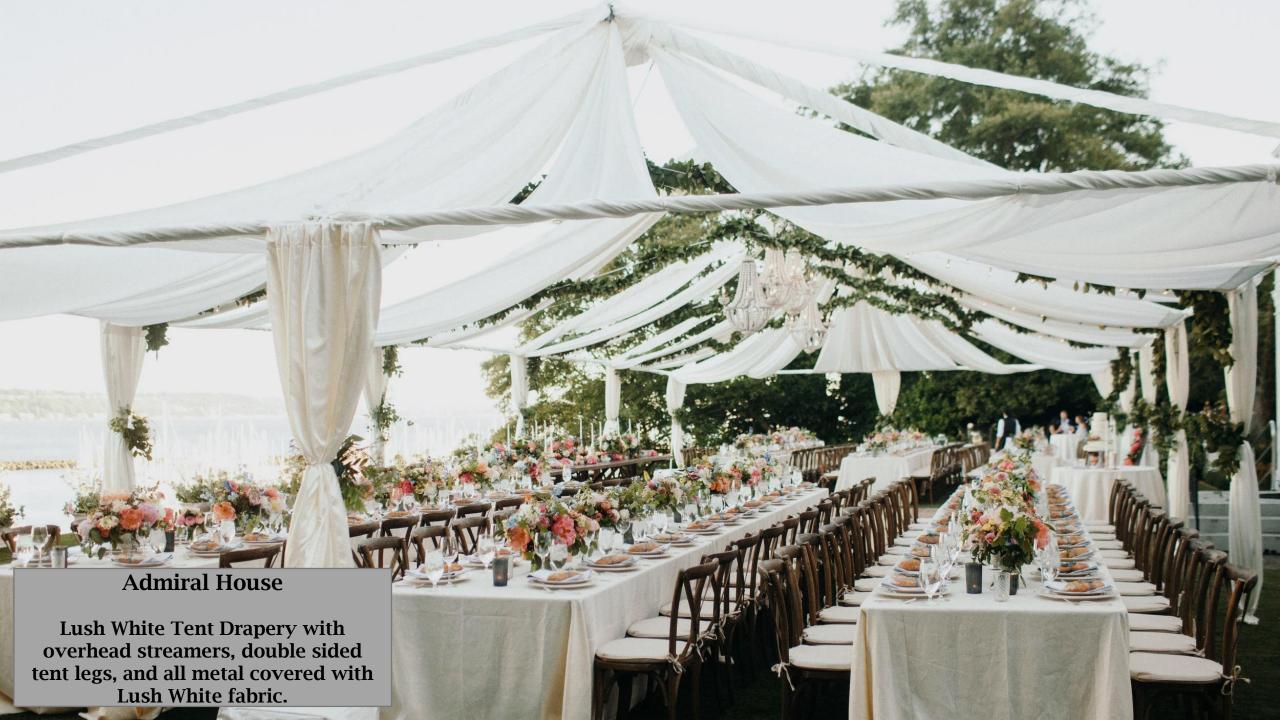

#### Full indoor Canopy in Lush Ivory.

Standard ceremony backdrop with Market lights overhead.

Three Sheer White fabric waves with twinkle lights placed overhead.

**Bell Harbor-Rooftop** 

Lush Ivory, 20' wide altar backdrop.