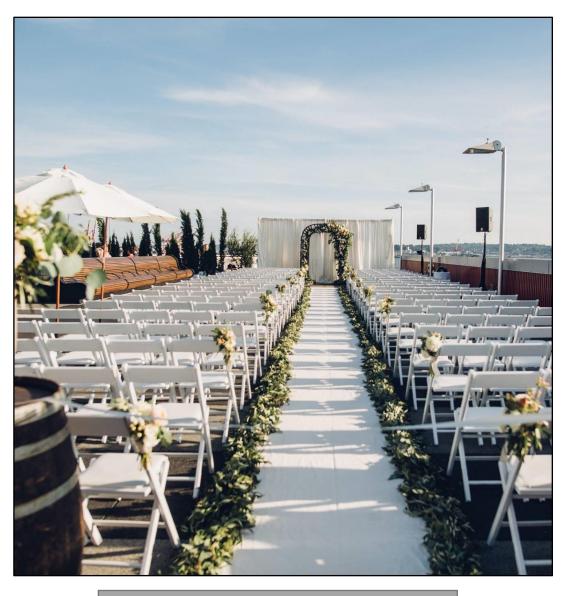

#### Full indoor Canopy in Lush Ivory.

Standard ceremony backdrop with Market lights overhead.

Three Sheer White fabric waves with twinkle lights placed overhead.

**Bell Harbor-Rooftop** 

Lush Ivory, 20' wide altar backdrop.