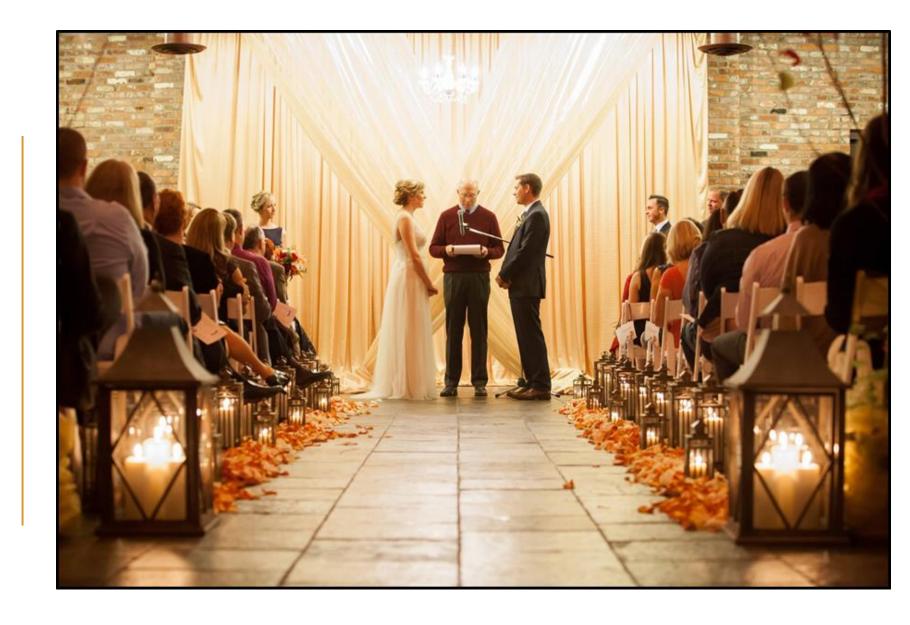

### Axis - Pioneer Square

Ceremony backdrop in Lush Silver and Sheer Taupe in center.

Archway Drape in Sheer Taupe with double tier chandeliers.