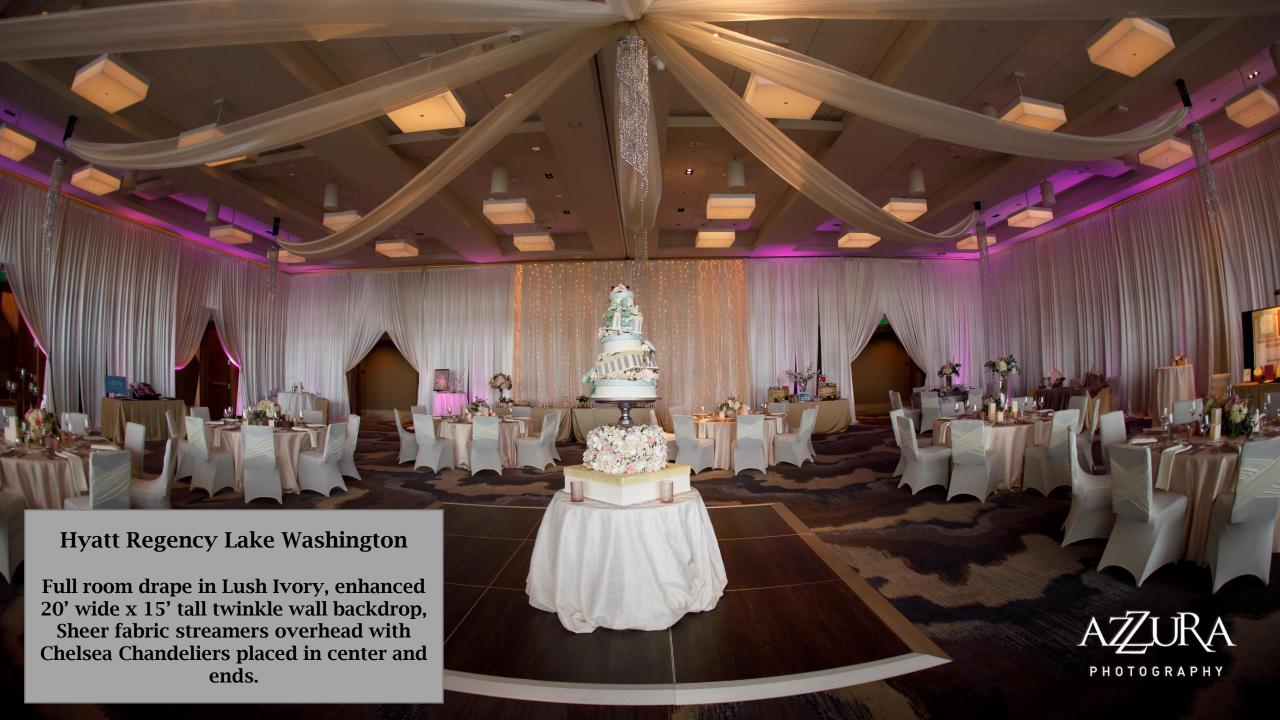

**Bell Harbor-Harbor Room** 

Full room in Lush Ivory with Sheer Ivory tied back at windows. Sheer Ivory suspended overhead with Market lights strung under.

Full room drapery in Lush Navy.

Full room drapery in Lush Taupe with uplighting.