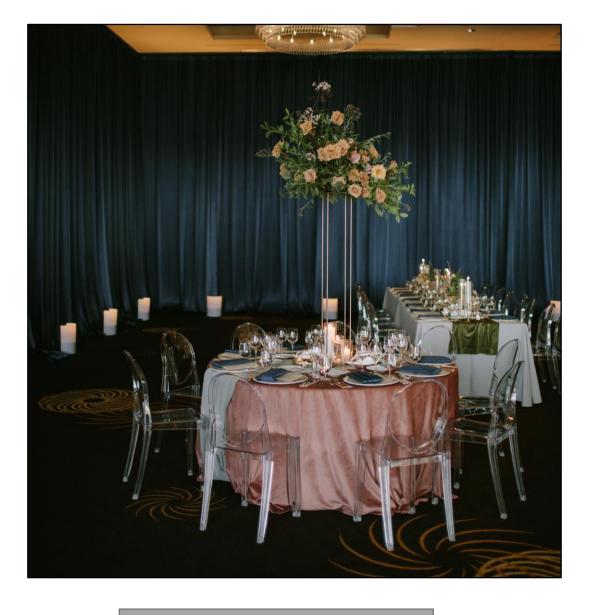

iss-cross backdrop for ceremony, with pink up-lighting.



Lush Cappuccino with Lush White loosely tied back overlays.

## The Foundry Indoor tent in assorted colors.





SODO Park Custom Mandap







Clear top tent with Lush White streamers.

### Axis - Pioneer Square

Ceremony backdrop in Lush Silver and Sheer Taupe in center.





Archway Drape in Sheer Taupe with double tier chandeliers.



#### Full indoor Canopy in Lush Ivory.





Standard ceremony backdrop with Market lights overhead.



Three Sheer White fabric waves with twinkle lights placed overhead.



**Bell Harbor-Rooftop** 

Lush Ivory, 20' wide altar backdrop.



**Bell Harbor-Harbor Room** 

Full room in Lush Ivory with Sheer Ivory tied back at windows. Sheer Ivory suspended overhead with Market lights strung under.





Full room drapery in Lush Navy.



Full room drapery in Lush Taupe with uplighting.



**Four Seasons Seattle** 

Full room drapery in Lush Ivory.



**Bastyr University** 

Full Canopy in Sheer White with Twinkle lights.







Window treatment in Sheer Ivory.