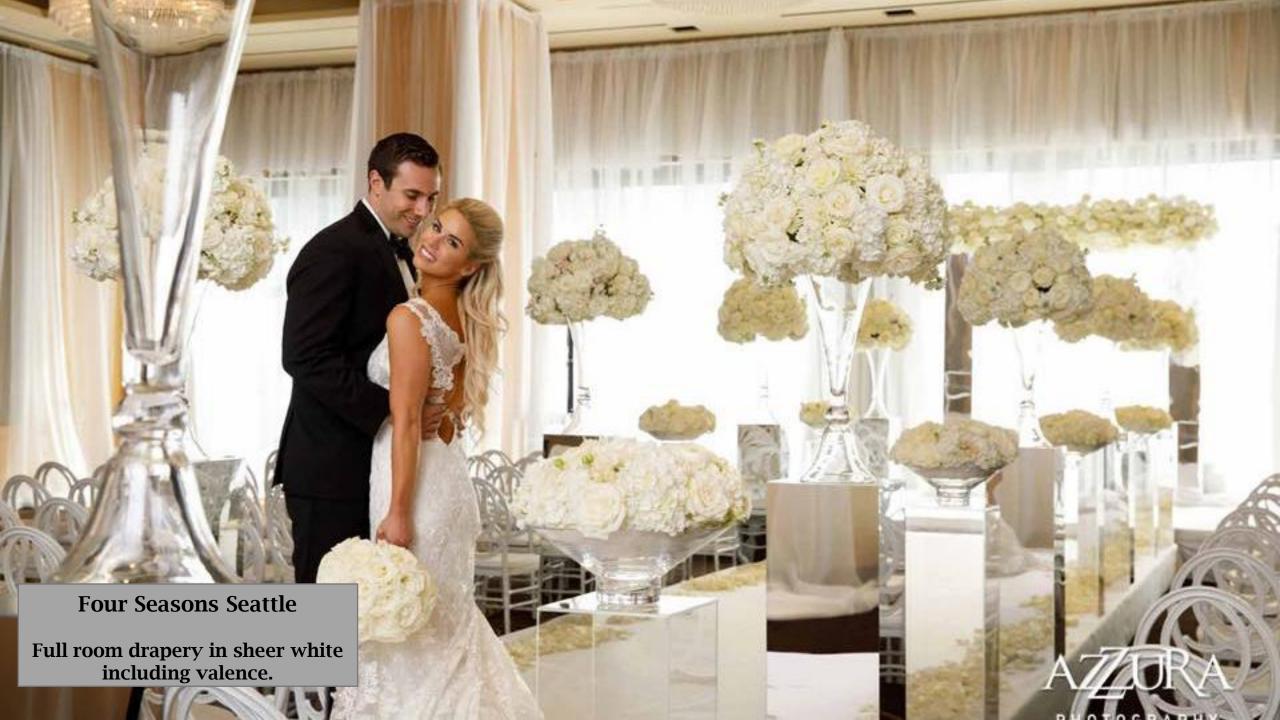

**Four Seasons Seattle** 

Full room drapery in Lush Ivory.

**Bastyr University** 

Full Canopy in Sheer White with Twinkle lights.

Window treatment in Sheer Ivory.