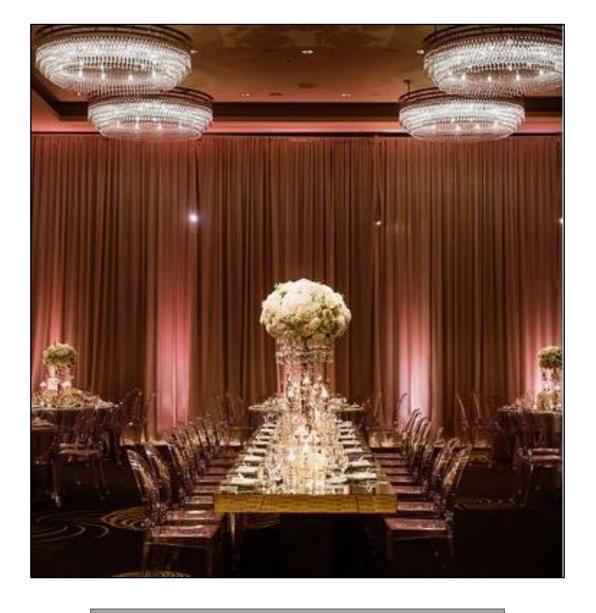

th pink up-lighting.



Lush Cappuccino with Lush White loosely tied back overlays.

## The Foundry Indoor tent in assorted colors.





SODO Park Custom Mandap







Clear top tent with Lush White streamers.

### Axis - Pioneer Square

Ceremony backdrop in Lush Silver and Sheer Taupe in center.





Archway Drape in Sheer Taupe with double tier chandeliers.



#### Full indoor Canopy in Lush Ivory.





Standard ceremony backdrop with Market lights overhead.



Three Sheer White fabric waves with twinkle lights placed overhead.



**Bell Harbor-Rooftop** 

Lush Ivory, 20' wide altar backdrop.



**Bell Harbor-Harbor Room** 

Full room in Lush Ivory with Sheer Ivory tied back at windows. Sheer Ivory suspended overhead with Market lights strung under.





Full room drapery in Lush Navy.



Full room drapery in Lush Taupe with uplighting.



**Four Seasons Seattle** 

Full room drapery in Lush Ivory.



**Bastyr University** 

Full Canopy in Sheer White with Twinkle lights.







Window treatment in Sheer Ivory.