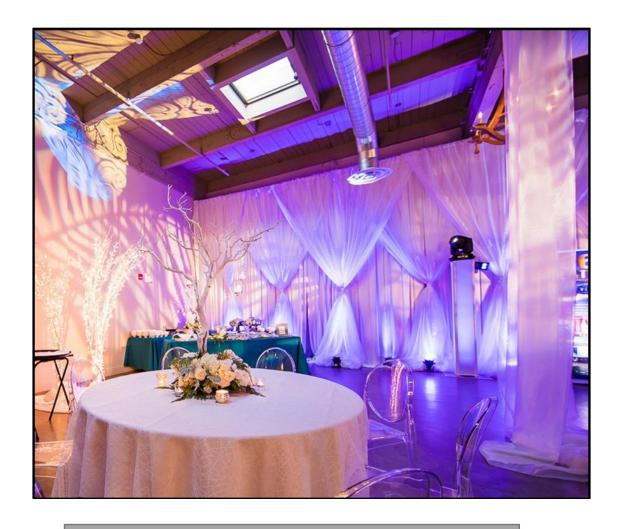

Triple layer drape wall with Lush White and Sheer White overlays.

Cafe Light wall in Sheer Ivory and purplish-fuchsia uplighting.

Lush Taupe Criss-cross backdrop for ceremony, with pink up-lighting.

Lush Cappuccino with Lush White loosely tied back overlays.