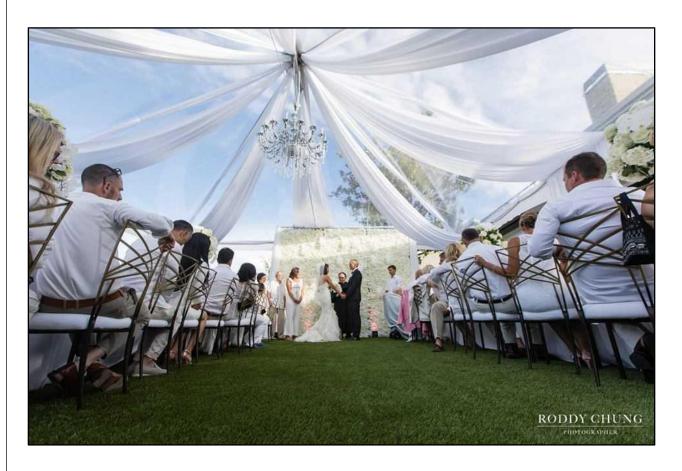

#### Full indoor Canopy in Lush Ivory.

Standard ceremony backdrop with Market lights overhead.

Three Sheer White fabric waves with twinkle lights placed overhead.

**Bell Harbor-Rooftop** 

Lush Ivory, 20' wide altar backdrop.