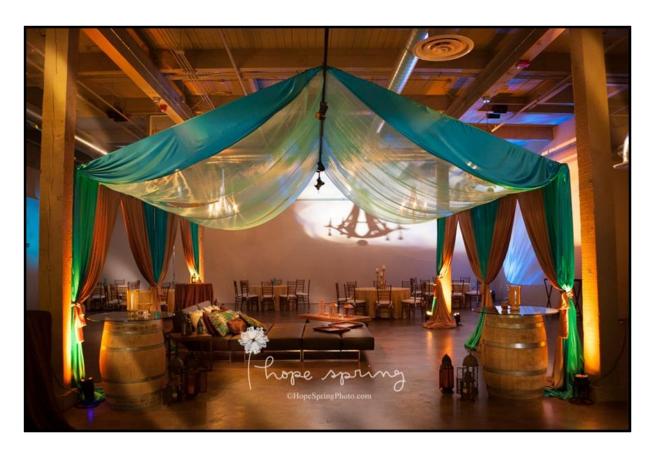

## The Foundry Indoor tent in assorted colors.

SODO Park Custom Mandap

Clear top tent with Lush White streamers.