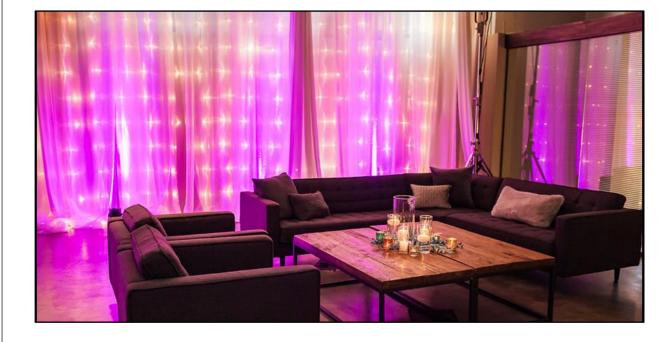

Triple layer drape wall with Lush White and Sheer White overlays.

Cafe Light wall in Sheer Ivory and purplish-fuchsia uplighting.

Lush Taupe Criss-cross backdrop for ceremony, with pink up-lighting.

Lush Cappuccino with Lush White loosely tied back overlays.