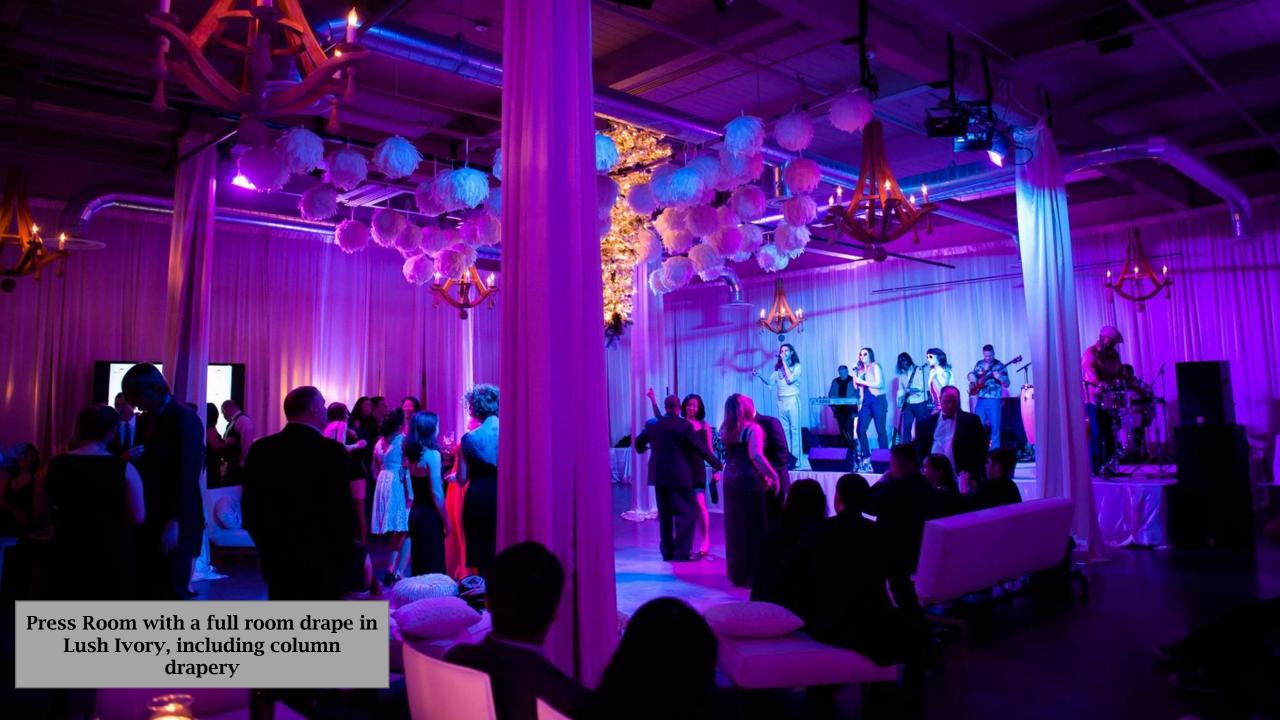

**Four Seasons Seattle** 

Full room drapery in Lush Ivory.

**Bastyr University** 

Full Canopy in Sheer White with Twinkle lights.

Window treatment in Sheer Ivory.