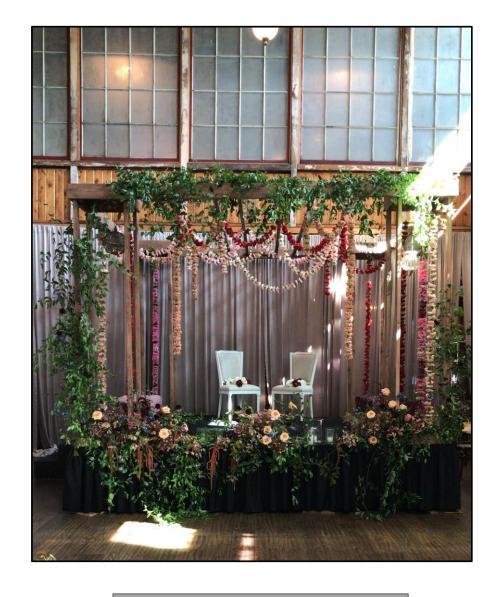

### Axis - Pioneer Square

Ceremony backdrop in Lush Silver and Sheer Taupe in center.

Archway Drape in Sheer Taupe with double tier chandeliers.