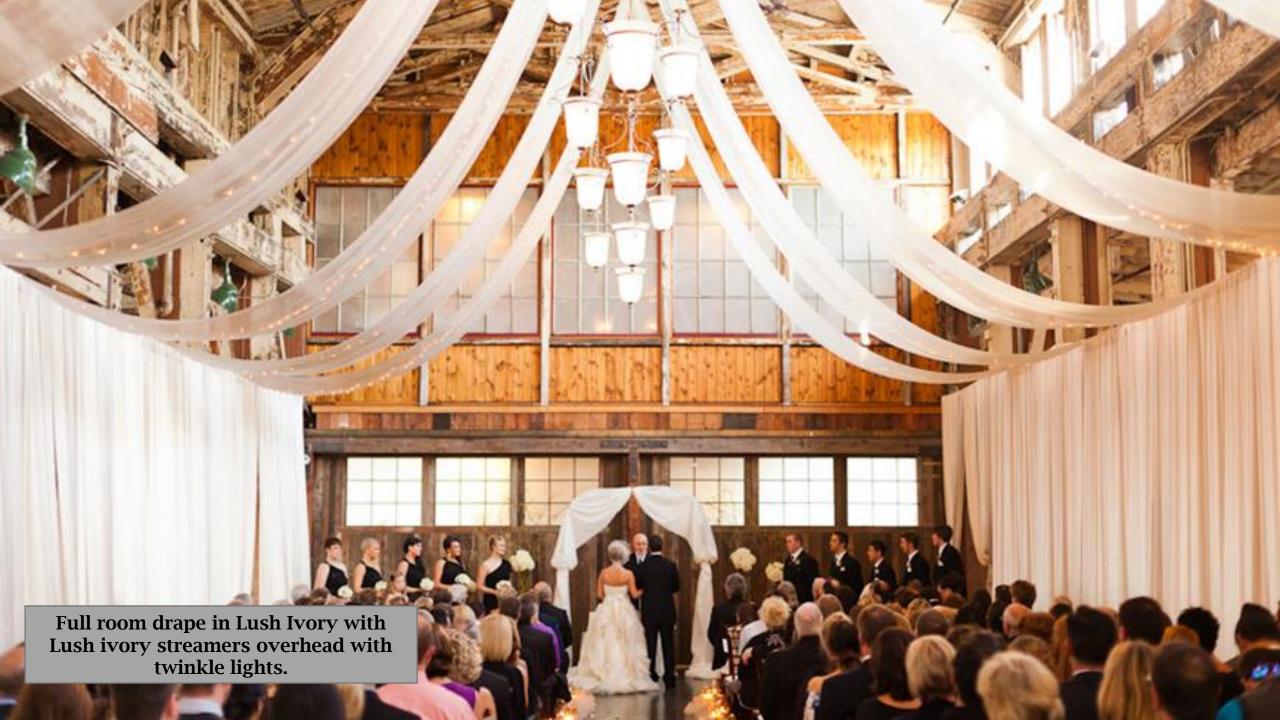

#### Full indoor Canopy in Lush Ivory.

Standard ceremony backdrop with Market lights overhead.

Three Sheer White fabric waves with twinkle lights placed overhead.

**Bell Harbor-Rooftop** 

Lush Ivory, 20' wide altar backdrop.