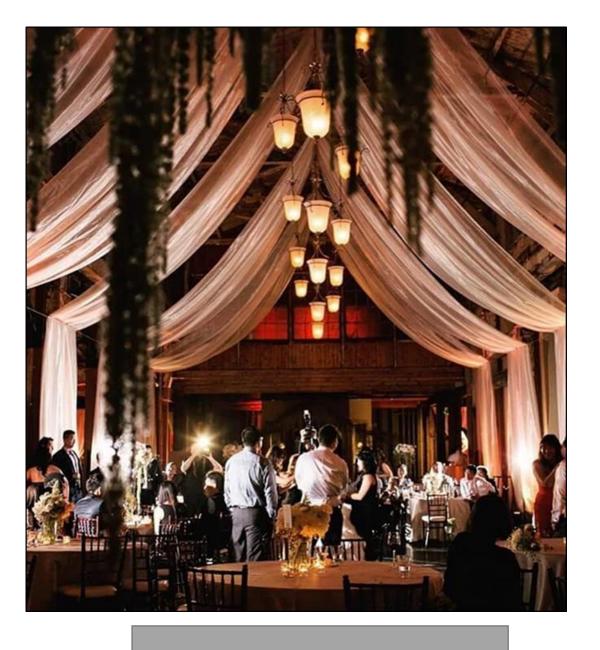

#### Full indoor Canopy in Lush Ivory.

Standard ceremony backdrop with Market lights overhead.

Three Sheer White fabric waves with twinkle lights placed overhead.

**Bell Harbor-Rooftop** 

Lush Ivory, 20' wide altar backdrop.