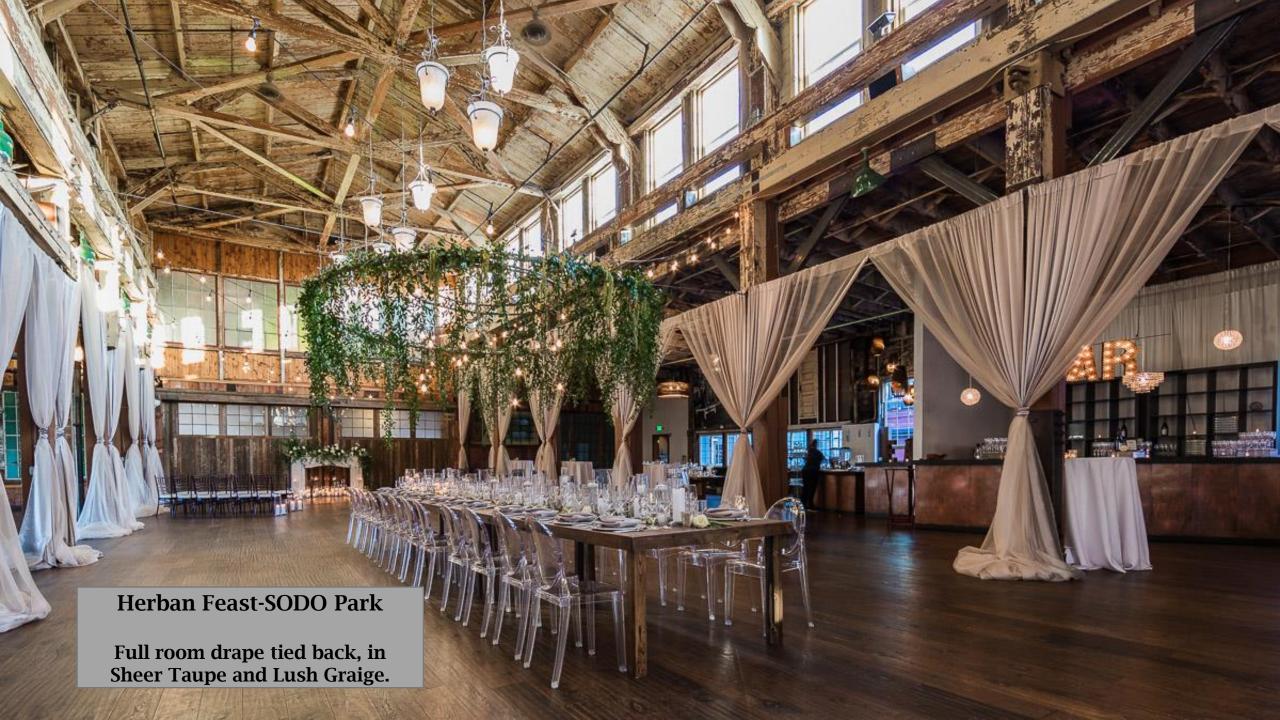

### **Herban Feast- The Foundry**

Full Cafe light wall in Sheer Taupe. Market lights hanging across pillars. Peek-A-boo + column draping in Sheer Taupe.

Criss-Cross Entryway tunnel with overhead drapery.