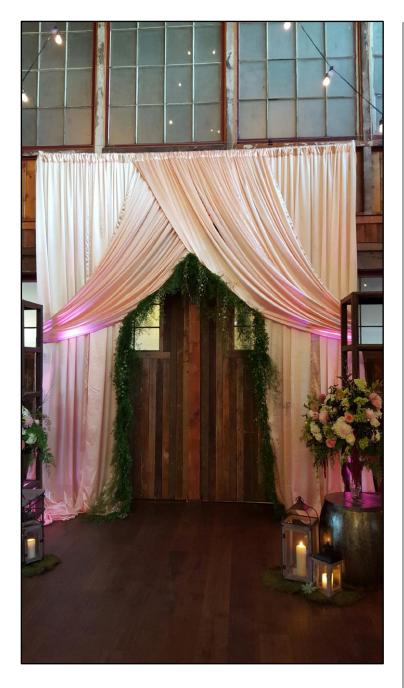

Sheer Taupe and Lush Graige standard entryway.

Sheer Taupe streamers with tails.