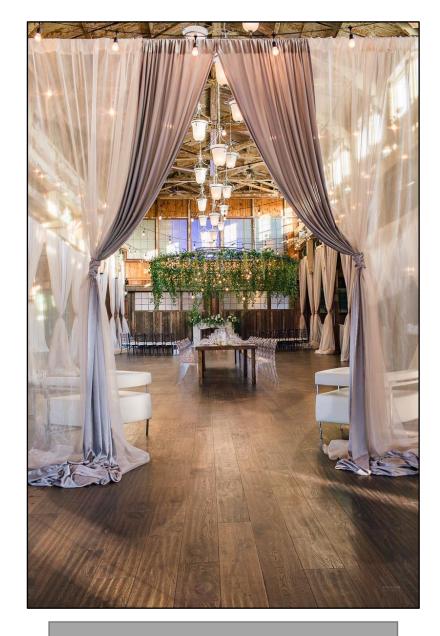

Sheer Taupe and Lush Graige standard entryway.

Sheer Taupe streamers with tails.