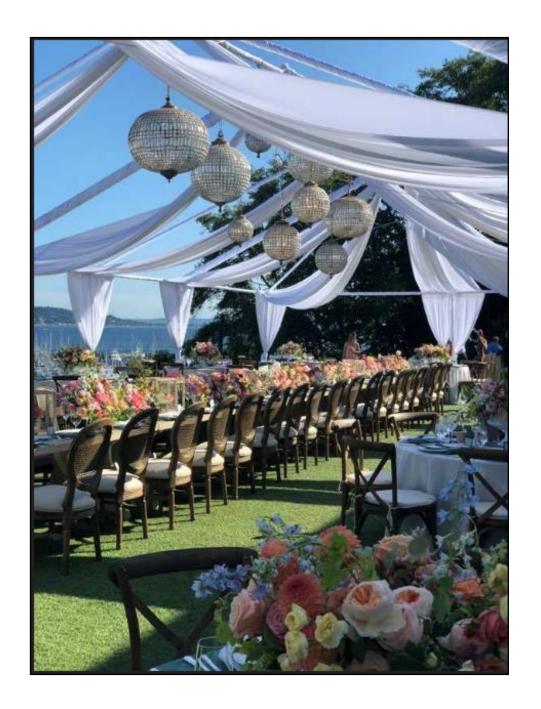

#### Full indoor Canopy in Lush Ivory.

Standard ceremony backdrop with Market lights overhead.

Three Sheer White fabric waves with twinkle lights placed overhead.

**Bell Harbor-Rooftop** 

Lush Ivory, 20' wide altar backdrop.