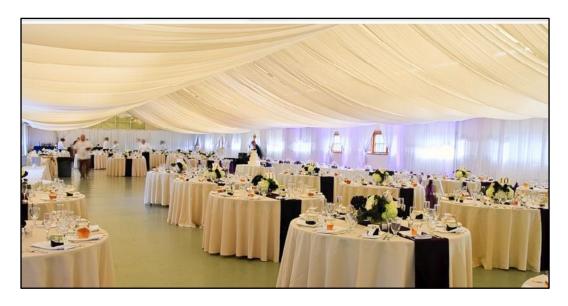

#### Full indoor Canopy in Lush Ivory.

Standard ceremony backdrop with Market lights overhead.

Three Sheer White fabric waves with twinkle lights placed overhead.

**Bell Harbor-Rooftop** 

Lush Ivory, 20' wide altar backdrop.