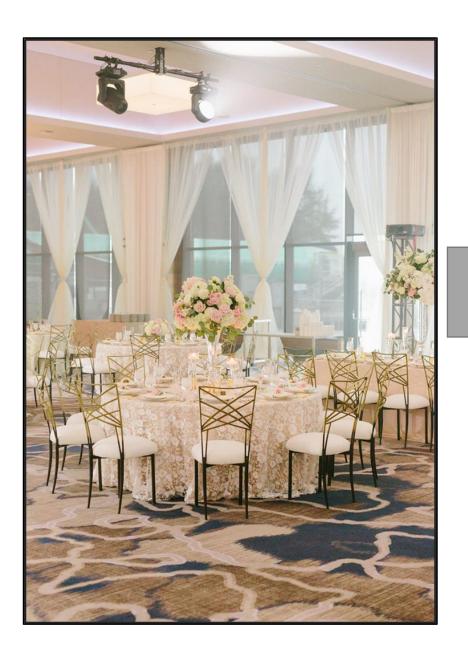

**Bell Harbor-Harbor Room** 

Full room in Lush Ivory with Sheer Ivory tied back at windows. Sheer Ivory suspended overhead with Market lights strung under.

Full room drapery in Lush Navy.

Full room drapery in Lush Taupe with uplighting.