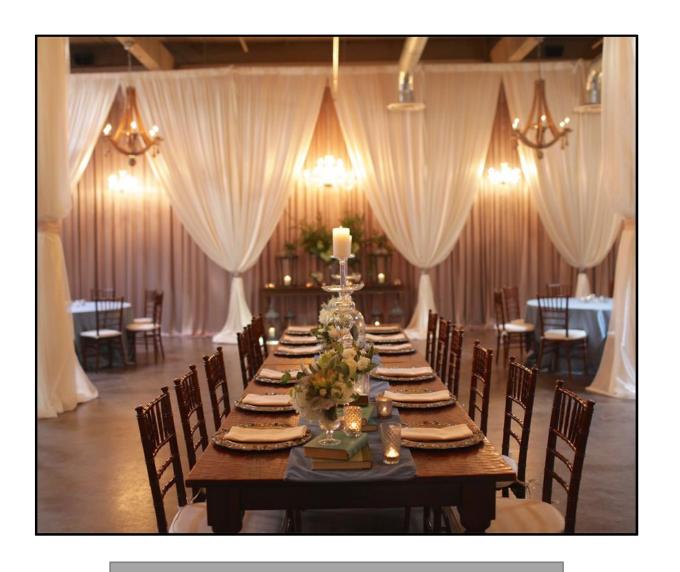

### Axis - Pioneer Square

Ceremony backdrop in Lush Silver and Sheer Taupe in center.

Archway Drape in Sheer Taupe with double tier chandeliers.