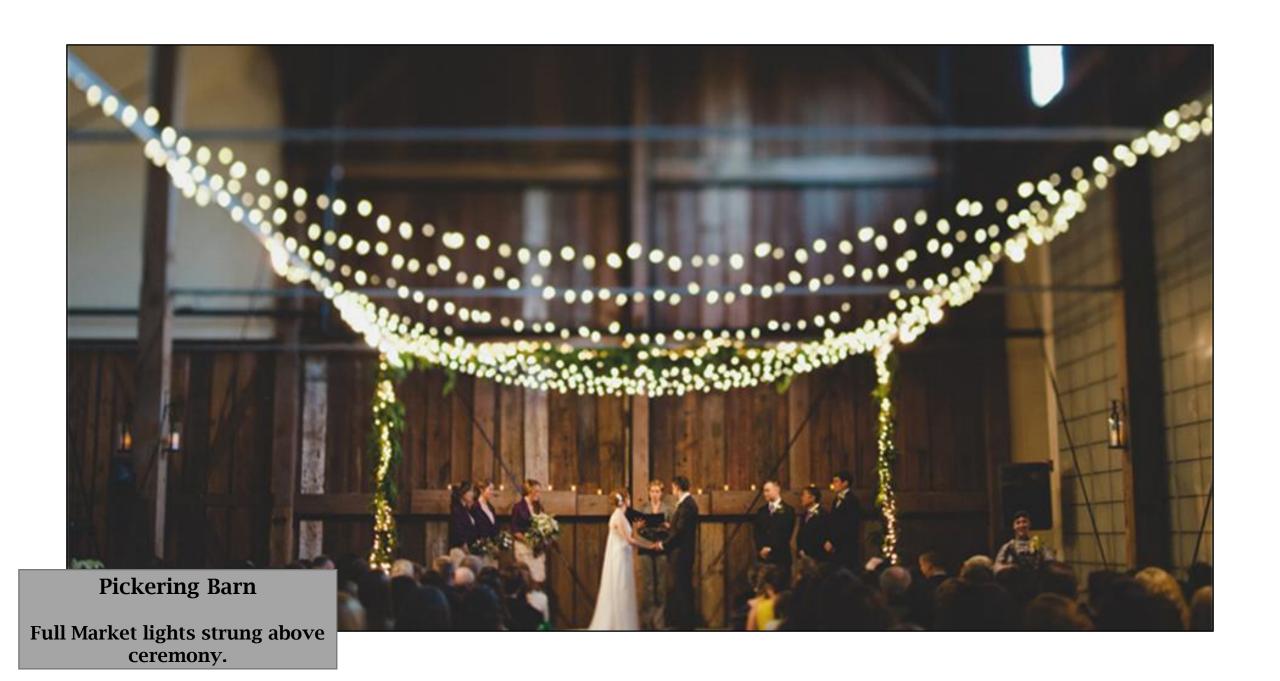

Sheer Taupe streamers with tails.



### **Herban Feast- The Foundry**

Full Cafe light wall in Sheer Taupe. Market lights hanging across pillars. Peek-A-boo + column draping in Sheer Taupe.





Criss-Cross Entryway tunnel with overhead drapery.





Triple layer drape wall with Lush White and Sheer White overlays.

Cafe Light wall in Sheer Ivory and purplish-fuchsia uplighting.





Lush Taupe Criss-cross backdrop for ceremony, with pink up-lighting.



Lush Cappuccino with Lush White loosely tied back overlays.

## The Foundry Indoor tent in assorted colors.





SODO Park Custom Mandap







Clear top tent with Lush White streamers.

### Axis - Pioneer Square

Ceremony backdrop in Lush Silver and Sheer Taupe in center.





Archway Drape in Sheer Taupe with double tier chandeliers.



#### Full indoor Canopy in Lush Ivory.





Standard ceremony backdrop with Market lights overhead.



Three Sheer White fabric waves with twinkle lights placed overhead.



**Bell Harbor-Rooftop** 

Lush Ivory, 20' wide altar backdrop.



**Bell Harbor-Harbor Room** 

Full room in Lush Ivory with Sheer Ivory tied back at windows. Sheer Ivory suspended overhead with Market lights strung under.





Full room drapery in Lush Navy.



Full room drapery in Lush Taupe with uplighting.



**Four Seasons Seattle** 

Full room drapery in Lush Ivory.



**Bastyr University** 

Full Canopy in Sheer White with Twinkle lights.







Window treatment in Sheer Ivory.