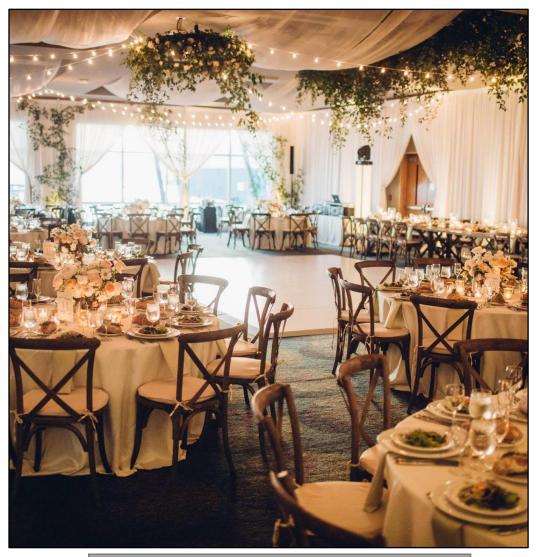

rapery.





Triple layer drape wall with Lush White and Sheer White overlays.

Cafe Light wall in Sheer Ivory and purplish-fuchsia uplighting.





Lush Taupe Criss-cross backdrop for ceremony, with pink up-lighting.



Lush Cappuccino with Lush White loosely tied back overlays.

## The Foundry Indoor tent in assorted colors.





SODO Park Custom Mandap







Clear top tent with Lush White streamers.

### Axis - Pioneer Square

Ceremony backdrop in Lush Silver and Sheer Taupe in center.





Archway Drape in Sheer Taupe with double tier chandeliers.



#### Full indoor Canopy in Lush Ivory.





Standard ceremony backdrop with Market lights overhead.



Three Sheer White fabric waves with twinkle lights placed overhead.



**Bell Harbor-Rooftop** 

Lush Ivory, 20' wide altar backdrop.



**Bell Harbor-Harbor Room** 

Full room in Lush Ivory with Sheer Ivory tied back at windows. Sheer Ivory suspended overhead with Market lights strung under.





Full room drapery in Lush Navy.



Full room drapery in Lush Taupe with uplighting.



**Four Seasons Seattle** 

Full room drapery in Lush Ivory.



**Bastyr University** 

Full Canopy in Sheer White with Twinkle lights.







Window treatment in Sheer Ivory.